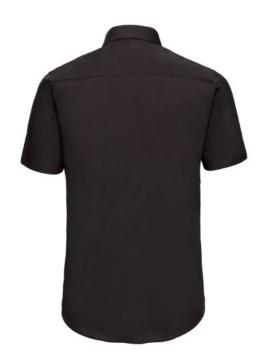

### **RUSSELL MEN'S SHORT-SLEEVED SHIRT FITTED**

## **Specification**

RUSSELL men's short sleeve shirt FITTED. Stylish and contemporary design makes it stylish. Classic button-down collar, two buttons on cuff.97% cotton / 3% elastic quill, 140 g / m2.Wash at 40 degrees.EASY CARE - fast sushi, easy to iron black 14.5 / 15/37/38