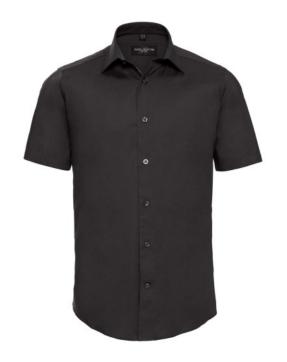

### **RUSSELL MEN'S SHORT-SLEEVED SHIRT FITTED**

## **Specification**

RUSSELL men's short sleeve shirt FITTED. Stylish and contemporary design makes it stylish. Classic button-down collar, two buttons on cuff.97% cotton / 3% elastic quill, 140 g / m2.Wash at 40 degrees.EASY CARE - fast sushi, easy to iron black 14.5 / 15/37/38