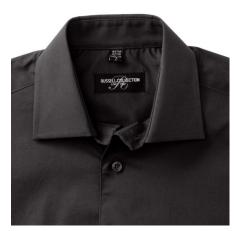

### **RUSSELL MEN'S SHORT-SLEEVED SHIRT FITTED**

## **Specification**

RUSSELL men's short sleeve shirt FITTED. Stylish and contemporary design makes it stylish. Classic button-down collar, two buttons on cuff.97% cotton / 3% elastic quill, 140 g / m2.Wash at 40 degrees.EASY CARE - fast sushi, easy to iron black 14.5 / 15/37/38